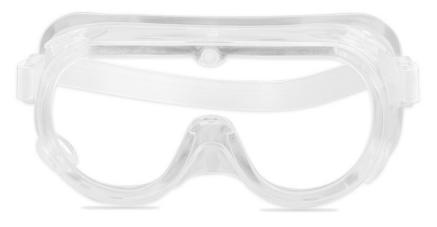

## **Features**

- State of the art, clear PC goggle.
- Comfortable to wear with adjustable band.
- Durable and easy to use.
- Contains four outlet valves to minimize sweating.
- CE and ANSI 87.1 certified.
- Meets EN 166: 2001, EN 167: 2001, EN 168: 2001 standards.
- Does not contain natural latex rubber.

outlet valve adjustable band

clear PC goggle

Tapmedic LLC reserves the right to make changes to this sheet and the product at any time without notice.