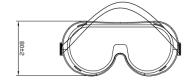

## **Features**

- State of the art, clear PC goggle.
- Comfortable to wear with adjustable band.
- Durable and easy to use.
- Contains four outlet valves to minimize sweating.
- CE and ANSI 87.1 certified.
- Meets EN 166: 2001, EN 167: 2001, EN 168: 2001 standards.
- Does not contain natural latex rubber.

outlet valve adjustable band

clear PC goggle

Tapmedic LLC reserves the right to make changes to this sheet and the product at any time without notice.