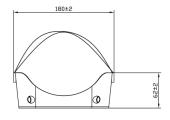

## **GOGGLE**

## **Personal Protective Equipment**

Our goggle personal protective equipment (PPE) is the product of choice by healthcare and industry professionals worldwide. It is designed for the protection of the user's face from hazards such splashes (e.g. chemical liquids), flying objects (e.g. small debris) as well as to control and minimize infections (i.e. protection from sneezing). The goggle is convenient to use, comfortable to wear, durable, made with safe materials and offers an exceptional product quality.



Part number C0804004







## **Features**

- State of the art, clear PC goggle.
- Comfortable to wear with adjustable band.
- Durable and easy to use.
- Contains four outlet valves to minimize sweating.
- CE and ANSI 87.1 certified.
- Meets EN 166: 2001, EN 167: 2001, EN 168: 2001 standards.
- Does not contain natural latex rubber.







outlet valve adjustable band

clear PC goggle

Tapmedic LLC reserves the right to make changes to this sheet and the product at any time without notice.