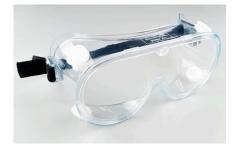

## **Personal Protective Equipment**

Our goggle personal protective equipment (PPE) is the product of choice by healthcare and industry professionals worldwide. It is designed for the protection of the user's face from hazards such splashes (e.g. chemical liquids), flying objects (e.g. small debris) as well as to control and minimize infections (i.e. protection from sneezing). The goggle is convenient to use, comfortable to wear, durable, made with safe materials and offers an exceptional product quality.

## **Features**

- State of the art, clear PC goggle.
- Comfortable to wear with adjustable band.
- Durable and easy to use.
- Contains four outlet valves to minimize sweating.
- CE and ANSI 87.1 certified.
- Meets EN 166: 2001, EN 167: 2001, EN 168: 2001 standards.
- Does not contain natural latex rubber.

outlet valve adjustable band

clear PC goggle

Tapmedic LLC reserves the right to make changes to this sheet and the product at any time without notice.