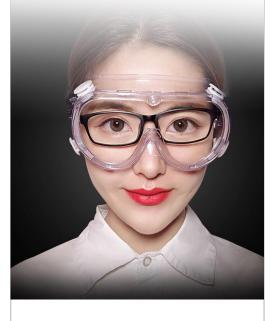

## **Personal Protective Equipment**

Our goggle personal protective equipment (PPE) is the product of choice by healthcare and industry professionals worldwide. It is designed for the protection of the user's face from hazards such splashes (e.g. chemical liquids), flying objects (e.g. small debris) as well as to control and minimize infections (i.e. protection from sneezing). The goggle is convenient to use, comfortable to wear, durable, made with safe materials and offers an exceptional product quality.